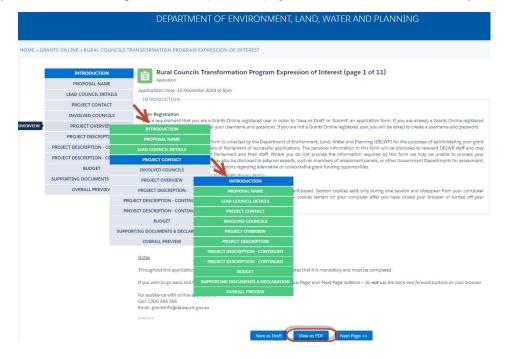

### Site navigation

- 1. The side navigation bar helps you to quickly navigate to the page you have worked on. The navigation bar colour changes from grey to green once the page is completed. And you can only jump to a page that is in green colour.
- 2. When you click on Save as Draft button, your application form is saved.
- 3. When you click on View as PDF button, you can view the entire application form.
- 4. When you click on **Next Page** button, the previous page content is saved automatically.