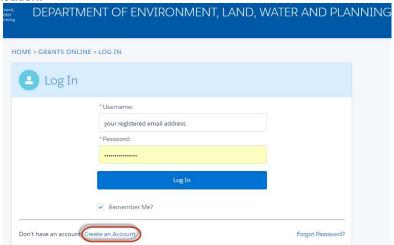

### **Registration & login**

If you will be creating/submitting grant applications on behalf of your community group, it is highly recommended that you register an account with an organisational generic email address, so that account login details can be shared across the organisation.