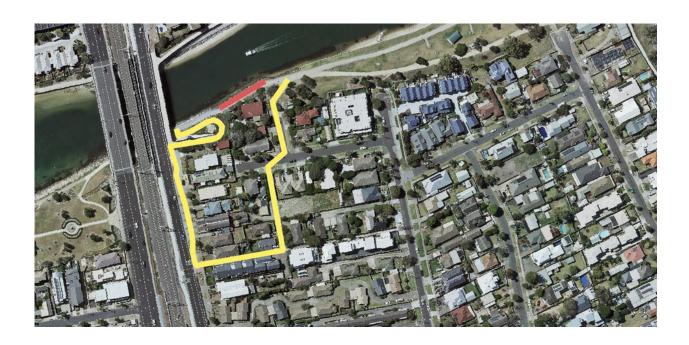

## Temporary pathway detour

Rockwall repairs on Patterson River trail to stabilise pathway

Repairs to the rock retaining wall are required to prevent ongoing erosion of sections of the Patterson River trail.

## **Timing**

A 30-metre section of trail along Patterson River's southern bank will be closed while rock wall repairs occur.

A 400-metre detour will be in place from 25 September to 29 September 2023.